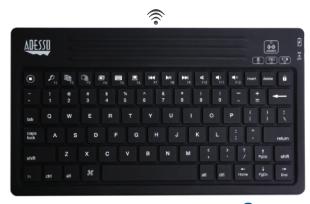

### **INTRODUCTION**

The Adesso Bluetooth® 3.0 Mini Keyboard 2000 is the perfect companion for your iPad<sup>™</sup> and other Bluetooth<sup>®</sup> enabled devices. This Bluetooth<sup>®</sup> 3.0 keyboard is designed using the latest wireless technology and a unique silicon material that protects your keyboard from unexpected spills and allows washing to eliminate germs. The silicon material also offers a faster and almost silent tactile response, so you can be productive without the extra noise. The keyboard includes a standard layout with iPad<sup>™</sup> and Multimedia Hot Keys to access your iPad's shortcuts with one-touch. Along with all these great features, this keyboard is also compact and portable, so you can take it everywhere.

### SPECIFICATIONS

- Keyboard Layout: 76-Key Mini Layout
- Key Type: Silicon
- Wireless Technology: Bluetooth <sup>®</sup> 3.0 wireless technology with backward compatibility
- Working Range: 30 feet (10m)
- · Indicators: Caps Lock, Charging & Low Battery
- iPad Hot Keys: 8
- Multimedia Hot Keys: 6
- Keyboard Dimensions: 9.25 x 5.25 x 0.30" (235 x 133 x 7mm)
- · Battery Life: Up to 100 hours (continuous use) / Up to 30 days (standby mode)